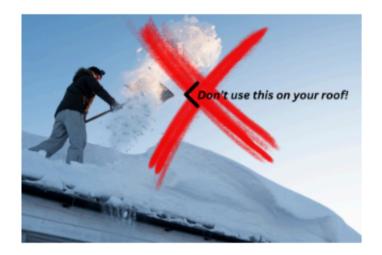

# 3 Tips to Safeguard Your Home from Winter Hazards

Winter has arrived with a whole bunch of expensive hazards that homeowners should prepare for.

Read our blog to learn more.

40% open rate

Learn three ways to prevent a costly homeowners insurance claim. Read our blog "Safequarding Your Home from Winter Hazards."